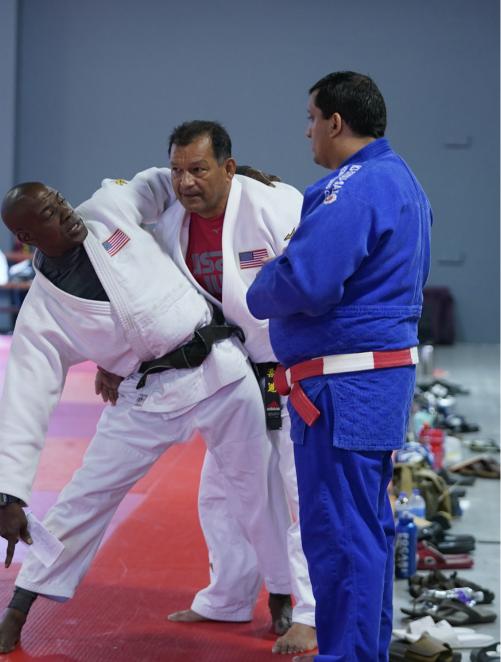

#### USA JUDO NATIONAL TEAM ELITE WINTER TRAINING CAMP

On the weekend of December 16-19 last year (2021), Eastside Dojo hosted its first elite training camp, the USA Judo National Team Elite Training Camp. Over the course of the weekend, clinics were expertly led by:

- Israel Hernandez
  2x Olympic Bronze Medalist & 2008 Olympic Coach
- Megumi Ishikawa Multi-IJF Grand Prix Medalist & 2013 Asian Championships Gold Medalist
- Marti Malloy
  2x Olympian & Olympic Bronze Medalist

Check out the pictures for a look inside.