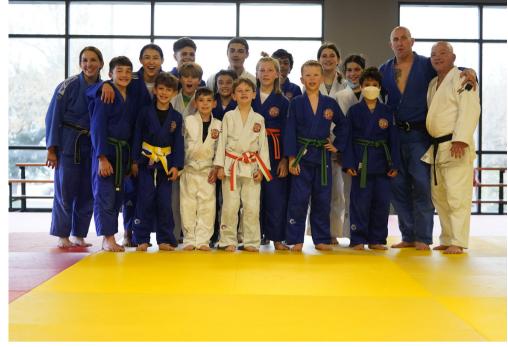

#### USA JUDO NATIONAL TEAM ELITE WINTER TRAINING CAMP

On the weekend of December 16-19 last year (2021), Eastside Dojo hosted its first elite training camp, the USA Judo National Team Elite Training Camp. Over the course of the weekend, clinics were expertly led by:

- Israel Hernandez
  2x Olympic Bronze Medalist & 2008 Olympic Coach
- Megumi Ishikawa Multi-IJF Grand Prix Medalist & 2013 Asian Championships Gold Medalist
- Marti Malloy
  2x Olympian & Olympic Bronze Medalist

Check out the pictures for a look inside.