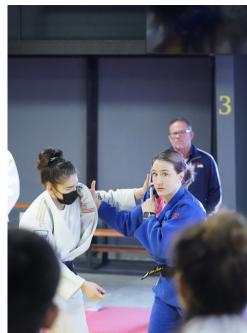

#### USA JUDO NATIONAL TEAM ELITE WINTER TRAINING CAMP

On the weekend of December 16-19 last year (2021), Eastside Dojo hosted its first elite training camp, the USA Judo National Team Elite Training Camp. Over the course of the weekend, clinics were expertly led by:

- Israel Hernandez
  2x Olympic Bronze Medalist & 2008 Olympic Coach
- Megumi Ishikawa Multi-IJF Grand Prix Medalist & 2013 Asian Championships Gold Medalist
- Marti Malloy
  2x Olympian & Olympic Bronze Medalist

Check out the pictures for a look inside.