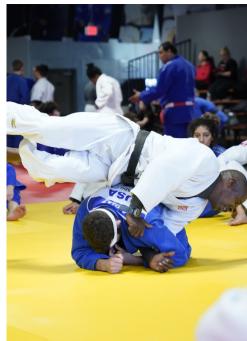

#### USA JUDO NATIONAL TEAM ELITE WINTER TRAINING CAMP

On the weekend of December 16-19 last year (2021), Eastside Dojo hosted its first elite training camp, the USA Judo National Team Elite Training Camp. Over the course of the weekend, clinics were expertly led by:

- Israel Hernandez
  2x Olympic Bronze Medalist & 2008 Olympic Coach
- Megumi Ishikawa Multi-IJF Grand Prix Medalist & 2013 Asian Championships Gold Medalist
- Marti Malloy
  2x Olympian & Olympic Bronze Medalist

Check out the pictures for a look inside.