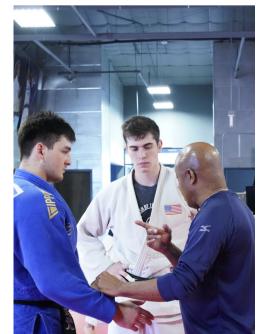

#### USA JUDO NATIONAL TEAM ELITE WINTER TRAINING CAMP

On the weekend of December 16-19 last year (2021), Eastside Dojo hosted its first elite training camp, the USA Judo National Team Elite Training Camp. Over the course of the weekend, clinics were expertly led by:

- Israel Hernandez
  2x Olympic Bronze Medalist & 2008 Olympic Coach
- Megumi Ishikawa Multi-IJF Grand Prix Medalist & 2013 Asian Championships Gold Medalist
- Marti Malloy
  2x Olympian & Olympic Bronze Medalist

Check out the pictures for a look inside.