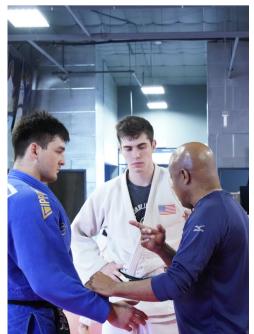

#### USA JUDO NATIONAL TEAM ELITE WINTER TRAINING CAMP

On the weekend of December 16-19 last year (2021), Eastside Dojo hosted its first elite training camp, the USA Judo National Team Elite Training Camp. Over the course of the weekend, clinics were expertly led by:

- Israel Hernandez
  2x Olympic Bronze Medalist & 2008 Olympic Coach
- Megumi Ishikawa Multi-IJF Grand Prix Medalist & 2013 Asian Championships Gold Medalist
- Marti Malloy
  2x Olympian & Olympic Bronze Medalist

Check out the pictures for a look inside.