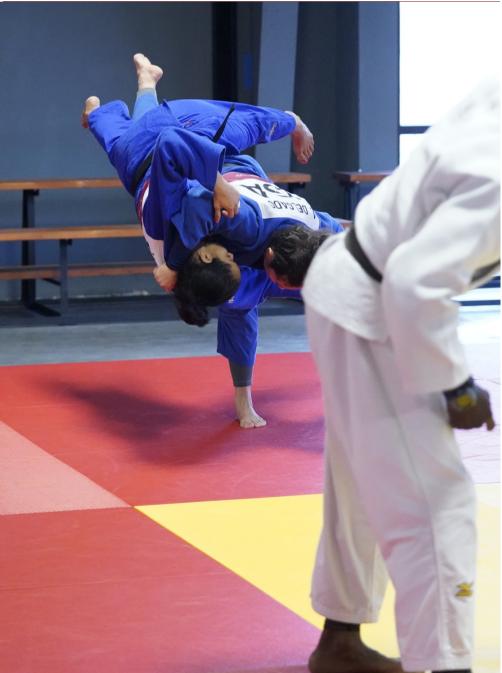

#### USA JUDO NATIONAL TEAM ELITE WINTER TRAINING CAMP

On the weekend of December 16-19 last year (2021), Eastside Dojo hosted its first elite training camp, the USA Judo National Team Elite Training Camp. Over the course of the weekend, clinics were expertly led by:

- Israel Hernandez
  2x Olympic Bronze Medalist & 2008 Olympic Coach
- Megumi Ishikawa Multi-IJF Grand Prix Medalist & 2013 Asian Championships Gold Medalist
- Marti Malloy
  2x Olympian & Olympic Bronze Medalist

Check out the pictures for a look inside.