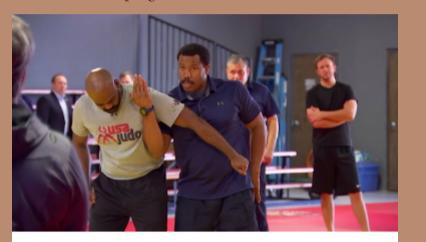

#### JUDO TO KEISATSU JUDO & POLICE

Using Less Lethal Force to

#### SUBDUE SUSPECTS by rp taylor

"What?!? Police officers are learning to use less lethal force to subdue and detain suspects?" YES!!! Kano Jigoro would be pleased.

With the proliferation of social media, the increased use of cell phone cameras, and the more commonly used police body cameras, some say America seems to be experiencing a rise in police involved brutality and shootings. Some say there isn't an increase, just more exposure because of more cameras. Whether or not there has been a true uptick in these types of incidents, or just more exposure because of the times we're living in, who knows? What we do know is there has to be a different and possibly better way.

One cannot be certain that when Kano Jigoro established judo in 1882, he knew it would be used in this way. But, considering that he was a man ahead of his time, maybe he did because he said, "it is a principle of life, art, and science." As some of you likely know, the word judo consists of two Japanese characters, ju, which means "gentle", and do, which means "the way". Therefore, judo literally means the way of gentleness. It accomplishes this by incorporating the first two principles of judo into training, which are:

1. "Maximum efficiency with minimal effort."

2. "Mutual welfare and benefit for all."

Continued on pg. 4

#### 柔道と警察 JUDO TO KEISATSU JUDO & POLICEI

USING LESS LETHAL FORCE TO SUBDUE SUSPECTS

Can you imagine if a MAJORITY OF PEOPLE NOT JUST SOME PEOPLE, including ALL who have sworn to lead, protect and serve the greater population, practiced those principles daily? Wow!

Bravo to USA Judo and Eastside Dojo in conjunction with Ft. Worth Judo Club for helping to make that a reality for our law enforcement officers with the establishment of P<sub>3</sub>. Check out the video below to find out more about this new program.