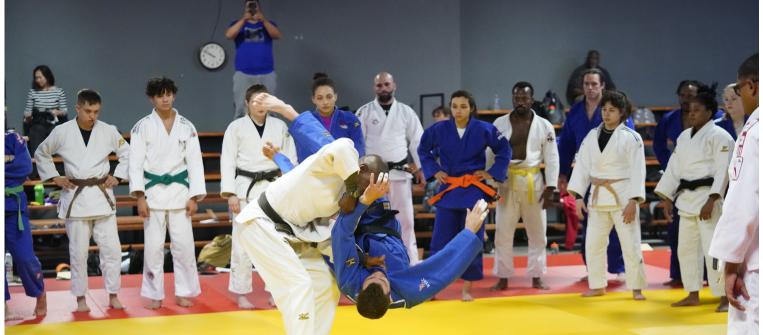

#### USA JUDO NATIONAL TEAM ELITE WINTER TRAINING CAMP

On the weekend of December 16-19 last year (2021), Eastside Dojo hosted its first elite training camp, the USA Judo National Team Elite Training Camp. Over the course of the weekend, clinics were expertly led by:

- Israel Hernandez
  2x Olympic Bronze Medalist & 2008 Olympic Coach
- Megumi Ishikawa Multi-IJF Grand Prix Medalist & 2013 Asian Championships Gold Medalist
- Marti Malloy
  2x Olympian & Olympic Bronze Medalist

Check out the pictures for a look inside.