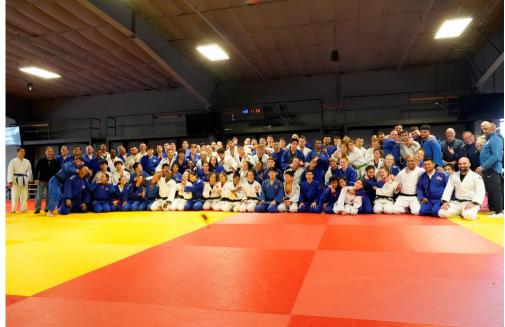

#### USA JUDO NATIONAL TEAM ELITE WINTER TRAINING CAMP

On the weekend of December 16-19 last year (2021), Eastside Dojo hosted its first elite training camp, the USA Judo National Team Elite Training Camp. Over the course of the weekend, clinics were expertly led by:

- Israel Hernandez
  2x Olympic Bronze Medalist & 2008 Olympic Coach
- Megumi Ishikawa Multi-IJF Grand Prix Medalist & 2013 Asian Championships Gold Medalist
- Marti Malloy
  2x Olympian & Olympic Bronze Medalist

Check out the pictures for a look inside.