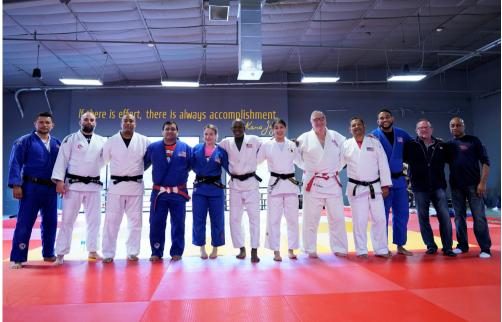

#### USA JUDO NATIONAL TEAM ELITE WINTER TRAINING CAMP

On the weekend of December 16-19 last year (2021), Eastside Dojo hosted its first elite training camp, the USA Judo National Team Elite Training Camp. Over the course of the weekend, clinics were expertly led by:

- Israel Hernandez
  2x Olympic Bronze Medalist & 2008 Olympic Coach
- Megumi Ishikawa Multi-IJF Grand Prix Medalist & 2013 Asian Championships Gold Medalist
- Marti Malloy
  2x Olympian & Olympic Bronze Medalist

Check out the pictures for a look inside.