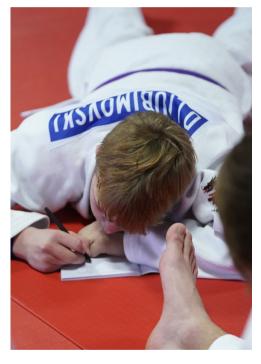

#### USA JUDO NATIONAL TEAM ELITE WINTER TRAINING CAMP

On the weekend of December 16-19 last year (2021), Eastside Dojo hosted its first elite training camp, the USA Judo National Team Elite Training Camp. Over the course of the weekend, clinics were expertly led by:

- Israel Hernandez
  2x Olympic Bronze Medalist & 2008 Olympic Coach
- Megumi Ishikawa Multi-IJF Grand Prix Medalist & 2013 Asian Championships Gold Medalist
- Marti Malloy
  2x Olympian & Olympic Bronze Medalist

Check out the pictures for a look inside.