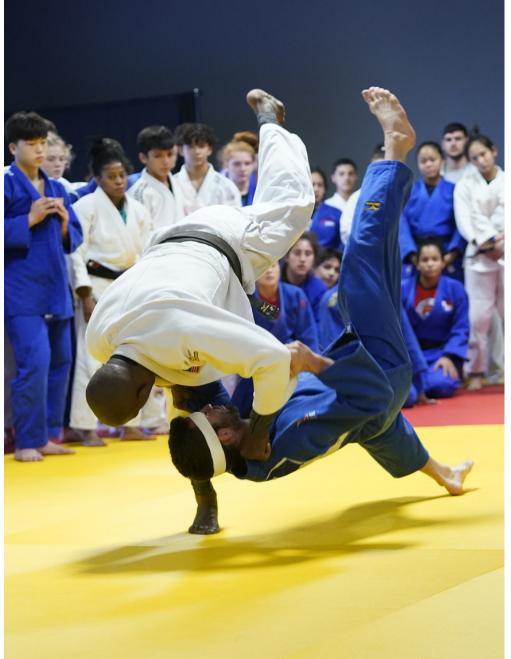

#### USA JUDO NATIONAL TEAM ELITE WINTER TRAINING CAMP

On the weekend of December 16-19 last year (2021), Eastside Dojo hosted its first elite training camp, the USA Judo National Team Elite Training Camp. Over the course of the weekend, clinics were expertly led by:

- Israel Hernandez
  2x Olympic Bronze Medalist & 2008 Olympic Coach
- Megumi Ishikawa Multi-IJF Grand Prix Medalist & 2013 Asian Championships Gold Medalist
- Marti Malloy
  2x Olympian & Olympic Bronze Medalist

Check out the pictures for a look inside.