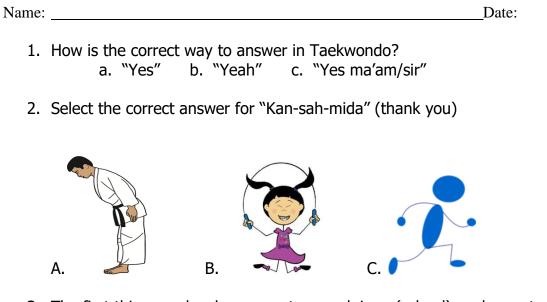

## Little Dragon Written Test #3

Green/White Stripe Belt testing for Blue/White Stripe

3. The first thing we do when we enter our dojang (school) we bow... towards?

b. 1 **N** b. Instructors

4. Select the correct answer for Cha-ry-uht.